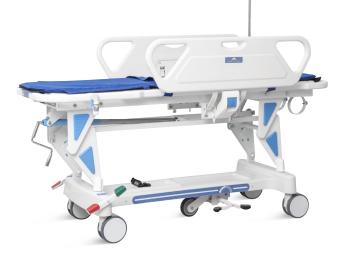

# SKB041-1

FEATURES AND HIGHLIGHTS

#### Technical parameters

| External size (LxW):     | 1900x640 mm  |
|--------------------------|--------------|
| Table height adjustment: | 550-850 mm   |
| Back plate adjustment:   | 0-70° (±10°) |

### Technical configuration

| ☑ Crank system                           | 1 set |
|------------------------------------------|-------|
| ☑ Back plate air spring                  | 1 set |
| ✓ PP side guardrail                      | 1 set |
| ☑ 6" castors with central locking system | 4 pcs |
| ☑ Directional wheel                      | 1 pc  |
| ☑ Central locking pedal                  | 2 pcs |
| ☑ Directional pedal                      | 2 pcs |
| 🗹 IV pole                                | 1 set |
| ✓ IV pole prevision                      | 2 pcs |
| ☑ Oxygen bottle holder                   | 1 pc  |
| ✓ Transfer mattress                      | 1 pc  |
| ☑ Strips                                 | 2 pcs |
|                                          |       |

Environmental plastic can be sterilized in 100°C, tensile upto 30 MPa.

Four double side castors of 6 inch diameter, simultaneously lockable by the step pedal at both sides. TPR tire no worn out after running 30 km, save anti-winding hard shell, united forming without bolts.

#### Directional center wheel

Can be engaged to facilitate direction control, enabling users to navigate the stretcher easily in hectic and dynamic environments.

**Oxygen bottle holder** Two positions for 2L,  $\Phi$ 105mm oxygen bottle, one is under head board, another is on the chassis with belt.