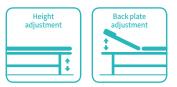

#### Technical parameters

| External size (LxW):     | 1900x640 mm  |
|--------------------------|--------------|
| Table height adjustment: | 550-850 mm   |
| Back plate adjustment:   | 0-70° (±10°) |

Back lift Back lift can be up to 70 degrees, make patient conformtable when needed