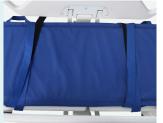

With Strips to prevent patients from possibly sliding off the stretcher. Standard thin mattress, 2cm thick, density: 28kg/m3, color: dark blue.