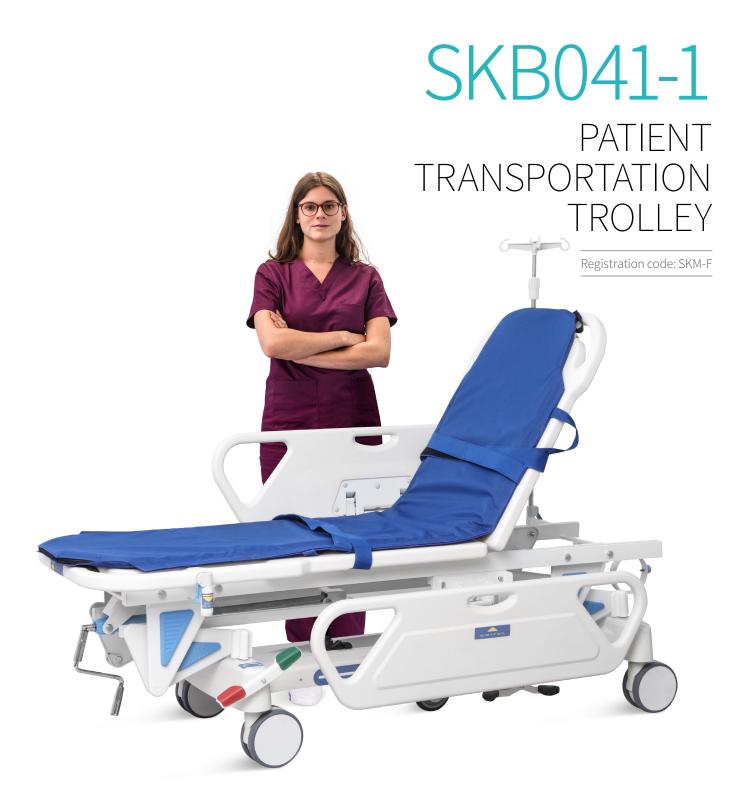

# SKB041-1

FEATURES AND HIGHLIGHTS

#### Technical parameters

| External size (LxW):     | 1900x640 mm  |
|--------------------------|--------------|
| Table height adjustment: | 550-850 mm   |
| Back plate adjustment:   | 0-70° (±10°) |

### Technical configuration

| ☑ Crank system                           | 1 set |
|------------------------------------------|-------|
| ☑ Back plate air spring                  | 1 set |
| ✓ PP side guardrail                      | 1 set |
| ☑ 6" castors with central locking system | 4 pcs |
| ☑ Directional wheel                      | 1 pc  |
| ☑ Central locking pedal                  | 2 pcs |
| ☑ Directional pedal                      | 2 pcs |
| 🗹 IV pole                                | 1 set |
| ✓ IV pole prevision                      | 2 pcs |
| ☑ Oxygen bottle holder                   | 1 pc  |
| ✓ Transfer mattress                      | 1 pc  |
| ☑ Strips                                 | 2 pcs |
|                                          |       |

Back lift Back lift can be up to 70 degrees, make patient conformtable when needed

With Strips to prevent patients from possibly sliding off the stretcher. Standard thin mattress, 2cm thick, density: 28kg/m3, color: dark blue.

#### Telescopic IV pole

Plastic combined with stainless steel 4 hooks IV pole (Ф16-19), two IV pole previsions seperated on the head&foot part.

**Stainless steel handle** Stainless steel handle, more durable.