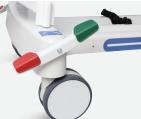

Environmental plastic can be sterilized in 100°C, tensile upto 30 MPa.

Four double side castors of 6 inch diameter, simultaneously lockable by the step pedal at both sides. TPR tire no worn out after running 30 km, save anti-winding hard shell, united forming without bolts.

#### Directional center wheel

Can be engaged to facilitate direction control, enabling users to navigate the stretcher easily in hectic and dynamic environments.

**Oxygen bottle holder** Two positions for 2L,  $\Phi$ 105mm oxygen bottle, one is under head board, another is on the chassis with belt.