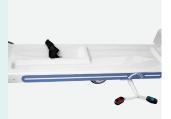

#### Directional center wheel

Can be engaged to facilitate direction control, enabling users to navigate the stretcher easily in hectic and dynamic environments.

**Oxygen bottle holder** Two positions for 2L,  $\Phi$ 105mm oxygen bottle, one is under head board, another is on the chassis with belt.

With Strips to prevent patients from possibly sliding off the stretcher. Standard thin mattress, 2cm thick, density: 28kg/m3, color: dark blue.