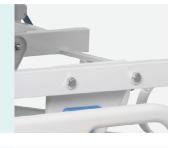

#### Telescopic IV pole

Plastic combined with stainless steel 4 hooks IV pole (Ф16-19), two IV pole previsions seperated on the head&foot part.

**Stainless steel handle** Stainless steel handle, more durable.