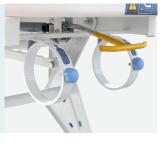

#### Telescopic IV pole

Plastic combined with stainless steel 4 hooks IV pole (Ф16-19), two IV pole previsions seperated on the head&foot part.

**Stainless steel handle** Stainless steel handle, more durable.