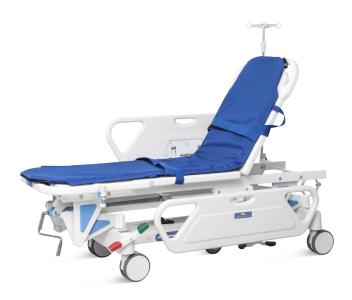

# SKB041-1

FEATURES AND HIGHLIGHTS

#### Technical parameters

| External size (LxW):     | 1900x640 mm  |
|--------------------------|--------------|
| Table height adjustment: | 550-850 mm   |
| Back plate adjustment:   | 0-70° (±10°) |

### Technical configuration

| ☑ Crank system                           | 1 set |
|------------------------------------------|-------|
| ☑ Back plate air spring                  | 1 set |
| ✓ PP side guardrail                      | 1 set |
| ☑ 6" castors with central locking system | 4 pcs |
| ☑ Directional wheel                      | 1 pc  |
| ☑ Central locking pedal                  | 2 pcs |
| ☑ Directional pedal                      | 2 pcs |
| 🗹 IV pole                                | 1 set |
| ✓ IV pole prevision                      | 2 pcs |
| ☑ Oxygen bottle holder                   | 1 pc  |
| ✓ Transfer mattress                      | 1 pc  |
| ☑ Strips                                 | 2 pcs |
|                                          |       |

Back lift Back lift can be up to 70 degrees, make patient conformtable when needed

With Strips to prevent patients from possibly sliding off the stretcher. Standard thin mattress, 2cm thick, density: 28kg/m3, color: dark blue.

#### Telescopic IV pole

Plastic combined with stainless steel 4 hooks IV pole (Ф16-19), two IV pole previsions seperated on the head&foot part.

**Stainless steel handle** Stainless steel handle, more durable.