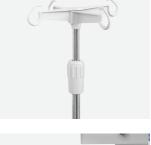

#### Telescopic IV pole

Plastic combined with stainless steel 4 hooks IV pole (Ф16-19), two IV pole previsions seperated on the head&foot part.

**Stainless steel handle** Stainless steel handle, more durable.