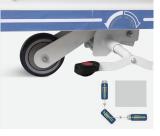

Environmental plastic can be sterilized in 100°C, tensile upto 30 MPa.

Four double side castors of 6 inch diameter, simultaneously lockable by the step pedal at both sides. TPR tire no worn out after running 30 km, save anti-winding hard shell, united forming without bolts.

#### Directional center wheel

Can be engaged to facilitate direction control, enabling users to navigate the stretcher easily in hectic and dynamic environments.

**Oxygen bottle holder** Two positions for 2L,  $\Phi$ 105mm oxygen bottle, one is under head board, another is on the chassis with belt.