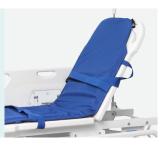

Back lift Back lift can be up to 70 degrees, make patient conformtable when needed

With Strips to prevent patients from possibly sliding off the stretcher. Standard thin mattress, 2cm thick, density: 28kg/m3, color: dark blue.