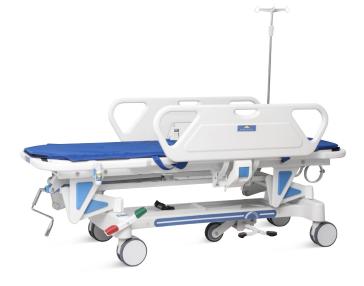

# SKB041-1

FEATURES AND HIGHLIGHTS

#### Technical parameters

| External size (LxW):     | 1900x640 mm  |
|--------------------------|--------------|
| Table height adjustment: | 550-850 mm   |
| Back plate adjustment:   | 0-70° (±10°) |

### Technical configuration

| ☑ Crank system                           | 1 set |
|------------------------------------------|-------|
| ☑ Back plate air spring                  | 1 set |
| ✓ PP side guardrail                      | 1 set |
| ☑ 6" castors with central locking system | 4 pcs |
| ☑ Directional wheel                      | 1 pc  |
| ☑ Central locking pedal                  | 2 pcs |
| ☑ Directional pedal                      | 2 pcs |
| 🗹 IV pole                                | 1 set |
| ✓ IV pole prevision                      | 2 pcs |
| ☑ Oxygen bottle holder                   | 1 pc  |
| ✓ Transfer mattress                      | 1 pc  |
| ☑ Strips                                 | 2 pcs |
|                                          |       |

Environmental plastic can be sterilized in 100°C, tensile upto 30 MPa.

Four double side castors of 6 inch diameter, simultaneously lockable by the step pedal at both sides. TPR tire no worn out after running 30 km, save anti-winding hard shell, united forming without bolts.

#### Directional center wheel

Can be engaged to facilitate direction control, enabling users to navigate the stretcher easily in hectic and dynamic environments.

**Oxygen bottle holder** Two positions for 2L,  $\Phi$ 105mm oxygen bottle, one is under head board, another is on the chassis with belt.