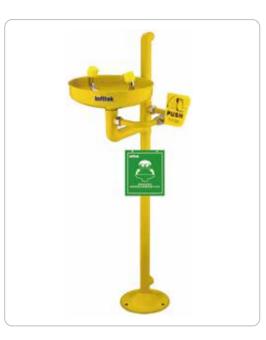

## **Vertical Emergency Eye Wash**

## **EEWS-322A**

## Description

- After the use of eye wash and face wash is stopped, the
- water in the pipeline will be drained automatically to achieve the purpose of anti-freezing.
- The inlet part and outlet part are customizable Shut off valve and filter are proposed to be equipped on the water-supply end.

## **Specifications**

| Model                           | EEWS-322A                                                |
|---------------------------------|----------------------------------------------------------|
| Materials                       | SS304                                                    |
| Surface finishing               | High brightness epoxy coating                            |
| Function                        | Eye and face washing                                     |
| Switching ball valve            | Two-piece ball valve                                     |
| Pipe diameter                   | 38mm                                                     |
| Nominal pressure                | 1.0Mpa                                                   |
| Working pressure                | 0.2~0.4Mpa                                               |
| Test pressure                   | 1.5Mpa                                                   |
| Working environment temperature | 0°C~40°C                                                 |
| Eye wash/face wash water flow   | ≥11.4 L/min                                              |
| Flow of eye wash                | ≥1.5 L/min                                               |
| Eye wash bowl                   | 300mm straight edge design, gather water, prevent splash |
| Dust cover                      | Integrated design of main body, not easy to lose         |
| Inner size                      | G1/2" male                                               |
| Outlet size                     | Rp1" female                                              |
| Inlet height                    | 753mm                                                    |
| Outlet height                   | 86mm                                                     |