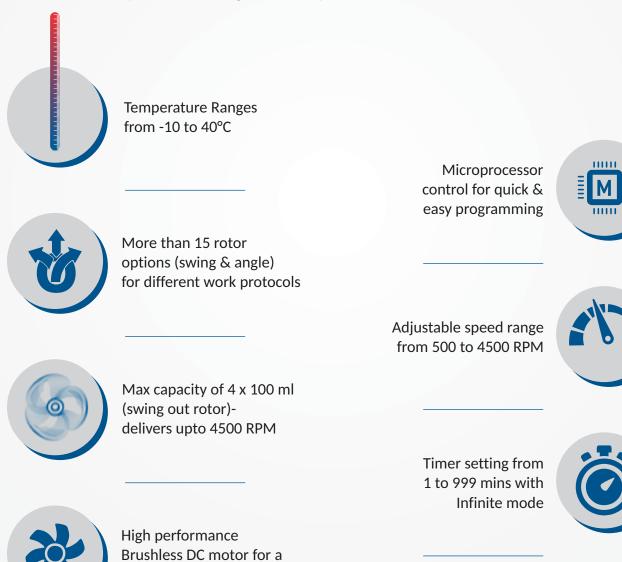

Electronic Imbalance detection for maximum safety

9 acceleration & 11 deceleration rates for starting & stopping without disrupting fragile samples

User programmable feature – User can save upto 99 programs of 4 lines each Intuitive interface for quick and convenient setting

One touch toggling between RCF & RPM

Short spin feature for short centrifugation & fast pelleting

Large back lit LCD display for easy reading of multiple parameters

> Stainless steel rotor chamber – corrosion free and easy to clean

### **Specifications**

| Specifications              | iFuge L400R                                         |
|-----------------------------|-----------------------------------------------------|
| Rotor Capacity max.         | 4 x 100 ml                                          |
| Maximum Speed RPM / RCF (g) | 4500 rpm / g varies as per rotor                    |
| Motor Type                  | (BLDC) Brushless DC motor                           |
| Temperature range           | -10°C to 40°C                                       |
| Display                     | Yes, Large LCD Display                              |
| Speed Setting               | 500 to 4500 RPM                                     |
| Timer Setting               | 1 to 999 Mins & infinite mode                       |
| Programmable                | Yes, user can save & run upto 99 programs           |
| Imbalance detection         | Yes                                                 |
| Dimensions (WxDxH) in mm    | 705 X 585 X 330 mm                                  |
| Weight                      | 55 kg (without rotor)                               |
| Rotors (not included)       | Multiple rotor options (Swing & Fixed angle rotors) |