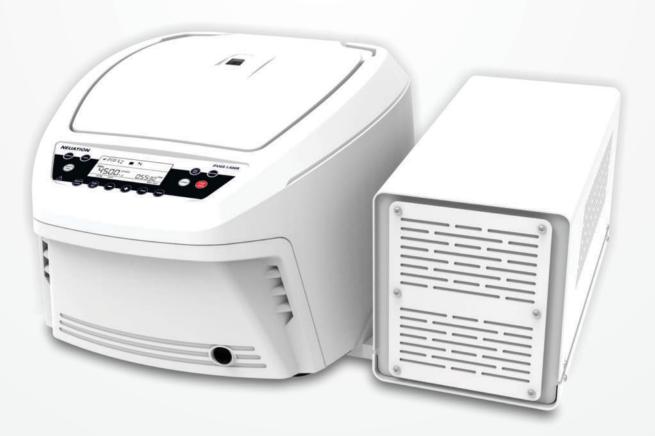

## iFuge L400R

(Multipurpose Versatile Laboratory Centrifuge)

## iFuge L400R

(Multipurpose Versatile Laboratory Centrifuge)

Usually, a jack of all trades is master of none, but the iFuge L400R Multipurpose Versatile Laboratory Centrifuge is definitely the master of all trades as it cater to all of your centrifugation requirements.

Designed from scratch using the best quality raw materials, iFuge L400R effortlessly incorporates unmatched performance, convenience and fool-proof safety features to give you a much-needed peace of mind. Featuring exceptional and top of the range features like user-programmable interface, dedicated 9 acceleration & 11 deceleration modes, and intuitive interface, iFuge L400R is one centrifuge that will blow others out of the water with its sheer intuitiveness and versatility.

#### It begins where others end

Powerful and reliable enough to replace all your existing centrifuges, iFuge L400R goes where no other product has gone by providing virtually unlimited versatility in terms of usage as well as performance.

### **Specifications**

| Specifications              | iFuge L400R                                         |
|-----------------------------|-----------------------------------------------------|
| Rotor Capacity max.         | 4 x 100 ml                                          |
| Maximum Speed RPM / RCF (g) | 4500 rpm / g varies as per rotor                    |
| Motor Type                  | (BLDC) Brushless DC motor                           |
| Temperature range           | -10°C to 40°C                                       |
| Display                     | Yes, Large LCD Display                              |
| Speed Setting               | 500 to 4500 RPM                                     |
| Timer Setting               | 1 to 999 Mins & infinite mode                       |
| Programmable                | Yes, user can save & run upto 99 programs           |
| Imbalance detection         | Yes                                                 |
| Dimensions (WxDxH) in mm    | 705 X 585 X 330 mm                                  |
| Weight                      | 55 kg (without rotor)                               |
| Rotors (not included)       | Multiple rotor options (Swing & Fixed angle rotors) |