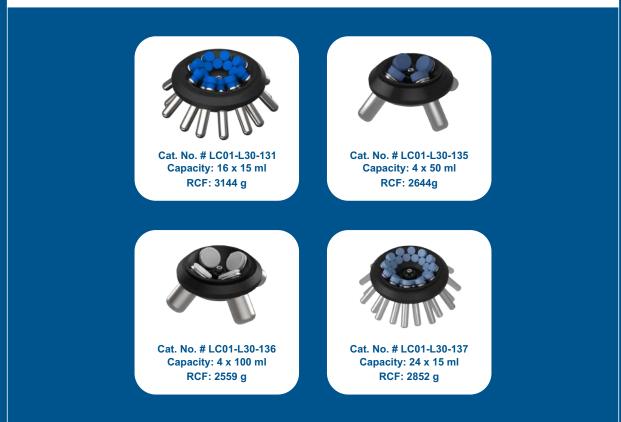

#### **Fixed Angle Rotors**

www.neuation.com

AN ISO 9001 : 2015 & ISO 13485 : 2016 CERTIFIED MFG. COMPANY

\*We also execute OEM projects. Specifications can be changed without notice for quality improvement.