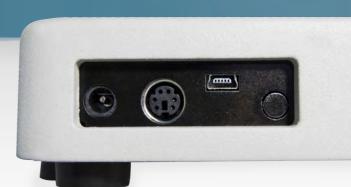

# TRACK AND PEAK MODE

- Strong metal enclosures
- High resolution graphical display, whilte backlit
- Analog bar, Pass-Fail LED light indicator, units selectable
- Menu driven, user friendly screen.
- Standard USB or RS232 communication ports
- 500 memory records, easy transfer of data

- Accuracy 0.5% of full scale
- Rechargeable battery operated, or AC adapter operated.
- Clock-Wise or Counter-Clock-Wise operation.
- Good service, support and spare parts.
- Warranty of 1 year.

USB AND RS232 PORT ARE BOTH SUP-PORTED