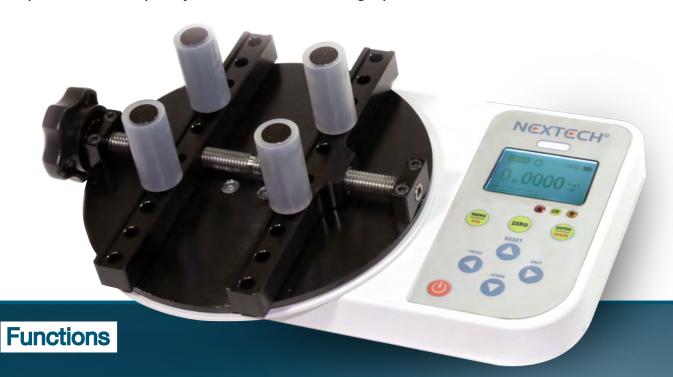

The new CTS is your best-buy in features and price. It is valued engineer to satisfy any testing of cap torque. CTS is reliable and accurate testing equipment for bottle or Jar with all type of cap. It is suitable for any industries such as packaging, food & beverage, pharmaceutical. It can also be used for testing industrial parts and component in industries such as automobile, electrical and any applicable torque testing requirement for quality control or for setting up machine.

# TRACK AND PEAK MODE

- Strong metal enclosures
- High resolution graphical display, whilte backlit
- Analog bar, Pass-Fail LED light indicator, units selectable
- Menu driven, user friendly screen.
- Standard USB or RS232 communication ports
- 500 memory records, easy transfer of data

- Accuracy 0.5% of full scale
- Rechargeable battery operated, or AC adapter operated.
- Clock-Wise or Counter-Clock-Wise operation.
- Good service, support and spare parts.
- Warranty of 1 year.

USB AND RS232 PORT ARE BOTH SUP-PORTED

| Accuracy(of capacity)             | 0.50%                               |
|-----------------------------------|-------------------------------------|
| Readable range                    | 5-100% of capacity                  |
| Sampling rate                     | 1KHz                                |
| Output port                       | RS232, USB                          |
| Memory for data (no or records)   | 500                                 |
| Weight (Unit only)                | 1.8 Kgs                             |
| Battery full charging time (Hrs)  | 12 Hours                            |
| Battery shelves time (Days)       | 40                                  |
| Battery usage time (Hrs, Average) | 18                                  |
| Charger (Wall type)               | 9 V, 500mA                          |
| Construction                      | All metal enclosures and components |