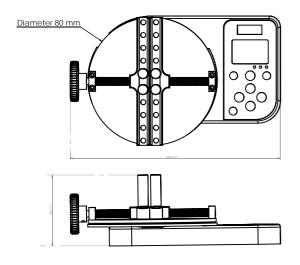

The new CTS is your best-buy in features and price. It is valued engineer to satisfy any testing of cap torque. CTS is reliable and accurate testing equipment for bottle or Jar with all type of cap. It is suitable for any industries such as packaging, food & beverage, pharmaceutical. It can also be used for testing industrial parts and component in industries such as automobile, electrical and any applicable torque testing requirement for quality control or for setting up machine.

| Accuracy(of capacity)             | 0.50%                               |
|-----------------------------------|-------------------------------------|
| Readable range                    | 5-100% of capacity                  |
| Sampling rate                     | 1KHz                                |
| Output port                       | RS232, USB                          |
| Memory for data (no or records)   | 500                                 |
| Weight (Unit only)                | 1.8 Kgs                             |
| Battery full charging time (Hrs)  | 12 Hours                            |
| Battery shelves time (Days)       | 40                                  |
| Battery usage time (Hrs, Average) | 18                                  |
| Charger (Wall type)               | 9 V, 500mA                          |
| Construction                      | All metal enclosures and components |