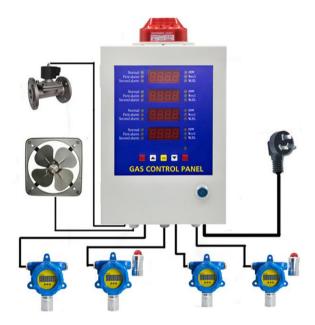

# **BH-50**

## gas control panel 1 to 4 channels

#### System Make-up

1-channel gas monitor system is made up of one controller and one detector.

"N"-channel gas monitor systems are made up of

N (1-4)pcs controller and N (1-4)pcs detectors.

Specifications subject to change without notice