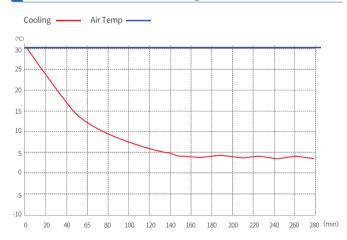

# Performance Data / Cooling Curve

External Dimensions

| 4°C Blood Bank Refrigerator          |                                                                                                        |
|--------------------------------------|--------------------------------------------------------------------------------------------------------|
| Model                                | XC-268L                                                                                                |
| Cabinet Type                         | Upright                                                                                                |
| Capacity(L)                          | 268                                                                                                    |
| Internal Size(W*D*H)mm               | 530*490*1145                                                                                           |
| External Size(W*D*H)mm               | 640*700*1856                                                                                           |
| Package Size(W*D*H)mm                | 700*760*2013                                                                                           |
| NW/GW(Kgs)                           | 125/161                                                                                                |
| Performance                          |                                                                                                        |
| Temperature Setting                  | 2~6°C                                                                                                  |
| Ambient Temperature                  | 16~32°C                                                                                                |
| Climate Class                        | N                                                                                                      |
| Controller                           | Microprocessor                                                                                         |
| Display                              | Digital display                                                                                        |
| Refrigeration                        |                                                                                                        |
| Compressor                           | 1pc                                                                                                    |
| Cooling Method                       | Air cooling                                                                                            |
| Defrost Mode                         | Automatic                                                                                              |
| Refrigerant                          | R134a                                                                                                  |
| Insulation Thickness(mm)             | R/L/U/B:54,D:55                                                                                        |
| Construction                         |                                                                                                        |
| External Material                    | Cold rolled steel sheet                                                                                |
| Inner Material                       | Stainless steel                                                                                        |
| Shelves                              | 5(coated steel wired shelf)                                                                            |
| Door Lock with key                   | Yes                                                                                                    |
| Blood Basket                         | 15                                                                                                     |
| Access Port                          | 1pc. Ø 25 mm                                                                                           |
| Casters                              | 4 (2 casters with brake) + (2 leveling feet)                                                           |
| Inner door                           | 2                                                                                                      |
| Data Logging/Interval/Recording Time | USB/Record every 10 minutes / 2 years                                                                  |
| Backup Battery                       | Yes                                                                                                    |
| Alarm                                |                                                                                                        |
| Temperature                          | High/Low temperature, High ambient temperature                                                         |
| Electrical                           | Power failure , Low battery                                                                            |
| System                               | Sensor failure, Door ajar, Condenser overheating, Built-in USB datalogger failure, Communication error |
| Electrical                           |                                                                                                        |
| Power Supply(V/HZ)                   | 220-230/50                                                                                             |
| Bai Wor∕1 fi                         | 400                                                                                                    |
| Bai er Consumpf[a` /=I Z!\$&Zfi      | 5.3                                                                                                    |
| DSfed CgdbW f/3fi                    | 2.5                                                                                                    |
| Accessories                          |                                                                                                        |
| Standard                             | RS485, Remote alarm contact                                                                            |
|                                      |                                                                                                        |