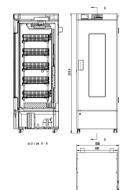

# Performance Data / Cooling Curve

External Dimensions

| 4°C Blood Bank Refrigerator          |                                                                                                        |
|--------------------------------------|--------------------------------------------------------------------------------------------------------|
| Model                                | XC-268L                                                                                                |
| Cabinet Type                         | Upright                                                                                                |
| Capacity(L)                          | 268                                                                                                    |
| Internal Size(W*D*H)mm               | 530*490*1145                                                                                           |
| External Size(W*D*H)mm               | 640*700*1856                                                                                           |
| Package Size(W*D*H)mm                | 700*760*2013                                                                                           |
| NW/GW(Kgs)                           | 125/161                                                                                                |
| Performance                          |                                                                                                        |
| Temperature Setting                  | 2~6°C                                                                                                  |
| Ambient Temperature                  | 16~32°C                                                                                                |
| Climate Class                        | N                                                                                                      |
| Controller                           | Microprocessor                                                                                         |
| Display                              | Digital display                                                                                        |
| Refrigeration                        |                                                                                                        |
| Compressor                           | 1pc                                                                                                    |
| Cooling Method                       | Air cooling                                                                                            |
| Defrost Mode                         | Automatic                                                                                              |
| Refrigerant                          | R134a                                                                                                  |
| Insulation Thickness(mm)             | R/L/U/B:54,D:55                                                                                        |
| Construction                         |                                                                                                        |
| External Material                    | Cold rolled steel sheet                                                                                |
| Inner Material                       | Stainless steel                                                                                        |
| Shelves                              | 5(coated steel wired shelf)                                                                            |
| Door Lock with key                   | Yes                                                                                                    |
| Blood Basket                         | 15                                                                                                     |
| Access Port                          | 1pc. Ø 25 mm                                                                                           |
| Casters                              | 4 (2 casters with brake) + (2 leveling feet)                                                           |
| Inner door                           | 2                                                                                                      |
| Data Logging/Interval/Recording Time | USB/Record every 10 minutes / 2 years                                                                  |
| Backup Battery                       | Yes                                                                                                    |
| Alarm                                |                                                                                                        |
| Temperature                          | High/Low temperature, High ambient temperature                                                         |
| Electrical                           | Power failure , Low battery                                                                            |
| System                               | Sensor failure, Door ajar, Condenser overheating, Built-in USB datalogger failure, Communication error |
| Electrical                           |                                                                                                        |
| Power Supply(V/HZ)                   | 220-230/50                                                                                             |
| Bai Wor∕1 fi                         | 400                                                                                                    |
| Bai er Consumpf[a` /=I Z!\$&Zfi      | 5.3                                                                                                    |
| DSfed CgdbW f/3fi                    | 2.5                                                                                                    |
| Accessories                          |                                                                                                        |
| Standard                             | RS485, Remote alarm contact                                                                            |
|                                      |                                                                                                        |