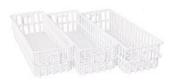

### **Human-oriented**

- · Equipped with 5 dip-coating shelves with label strips;
- · 15 dip-coating blood bag frames (optional stainless steel frame), can hold 165 blood bags in 450ml for each.
- There are two acrylic inner doors, which help to better insulate and keep out bacteria.