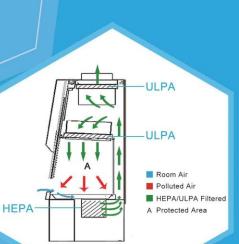

# Cytotoxic Safety Cabinet

BIOBASE Cytotoxic Safety Cabinet is the premium solution for cytotoxic/antineoplasticdrug processing, providing the highest level of patient, pharmacist and environmental protection. The unique demands of handling and preparing cytotoxic drugs for use in chemotherapy require a specialized cabinet.

SFDA ( E 🛞 🍏 🛞 🧕

Front Window Motorized, Two-layer laminated toughened glass >5mm, anti UV.

### **TECHNICAL PARAMETERS**

| Model                     | 11224BBC86                                                                   | 11234BBC86         |
|---------------------------|------------------------------------------------------------------------------|--------------------|
| External Size (W*D*H)     | 1087*760*2100mm                                                              | 1380*760*2100mm    |
| Internal Size (W*D*H)     | 910*600*630mm                                                                | 1220*600*630mm     |
| Tested Opening            | Safety Height 200mm(8")                                                      |                    |
| Max Opening               | 440mm(17")                                                                   |                    |
| Internal Work Area, space | 0.55m <sup>3</sup>                                                           | 0.73m <sup>3</sup> |
| Inflow Velocity           | 0.53m/s                                                                      |                    |
| Down Flow Velocity        | 0.33m/s                                                                      |                    |
| Exhaust Volume            | 347m³/h (204 cfm)                                                            | 465m³/h (273 cfm)  |
| Air Supply Filter         | ULPA filter, efficiency > 99.999% for particle size at 0.12 µm               |                    |
| Exhaust Filter            | 2 pieces HEPA filters, efficiency > 99.999% for particle size at $0.3 \mu m$ |                    |
|                           | Filter life indicator and filter working time indicator.                     |                    |
| Alarm                     | Abnormal airflow velocity; Filter replacement; Front window at unsafe height |                    |
| Noise                     | EN12469 ≤ 58dB / NSF49 ≤ 61dB                                                |                    |
| Water & Gas Tap           | Water Tap*1, Gas tap*1                                                       |                    |
| UV Lamp                   | 18W*1                                                                        | 30W*1              |
|                           | Emission of 253.7 nanometers for most efficient decontamination              |                    |
|                           | UV life indicator                                                            |                    |
| LED Lamp                  | 12W*2                                                                        | 16W*2              |
| Illumination              | ≥1000Lux                                                                     |                    |
| Consumption               | 700W                                                                         | 900W               |
| Waterproof Socket         | Two, Total load of two sockets: ≤500W                                        |                    |
| Display                   | LCD display                                                                  |                    |
| Control System            | Microprocessor                                                               |                    |
| Humidity and Temperature  | Humidity and temperature can be displayed on the control panel               |                    |
| Material                  | Work Area: 304 stainless steel                                               |                    |
|                           | Main Body: cold-rolled steel with anti-bacteria powder coating               |                    |
| Front Window              | Motorized, two-layer laminated toughened glass≥5mm, anti-UV                  |                    |
| Caster                    | Footmaster Caster                                                            |                    |
| Power supply              | AC220V±10%, 50/60Hz; 110V±10%, 60Hz                                          |                    |
| Standard Accessory        | Base stand, Drain valve, Waterproof sockets*2, Remote control, UV lamp*2 and |                    |
|                           | LED lamp, Water tap, Gas tap                                                 |                    |
| Optional Accessory        | Armrest, Formalin fumigation sterilizer, Infrared sterilizer, Airflow tester |                    |
| Gross Weight              | 320kg                                                                        | 371kg              |
| Package Size (W*D*H)      | 1080*910*2280mm                                                              | 1540*910*2280mm    |