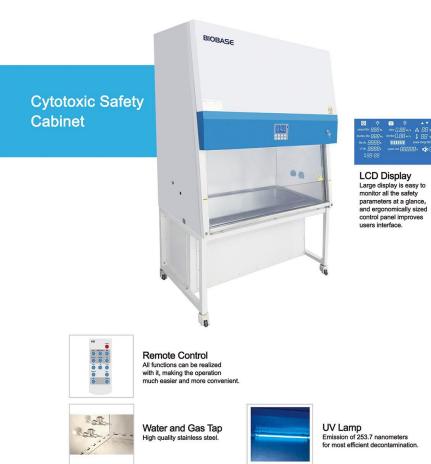

# Cytotoxic Safety Cabinet

BIOBASE Cytotoxic Safety Cabinet is the premium solution for cytotoxic/antineoplasticdrug processing, providing the highest level of patient, pharmacist and environmental protection. The unique demands of handling and preparing cytotoxic drugs for use in chemotherapy require a specialized cabinet.

SFDA ( E 🛞 🍏 🛞 🧕

Front Window Motorized, Two-layer laminated toughened glass >5mm, anti UV.

### **TECHNICAL PARAMETERS**

| Model                     | 11224BBC86                                                                   | 11234BBC86         |
|---------------------------|------------------------------------------------------------------------------|--------------------|
| External Size (W*D*H)     | 1087*760*2100mm                                                              | 1380*760*2100mm    |
| Internal Size (W*D*H)     | 910*600*630mm                                                                | 1220*600*630mm     |
| Tested Opening            | Safety Height 200mm(8")                                                      |                    |
| Max Opening               | 440mm(17")                                                                   |                    |
| Internal Work Area, space | 0.55m <sup>3</sup>                                                           | 0.73m <sup>3</sup> |
| Inflow Velocity           | 0.53m/s                                                                      |                    |
| Down Flow Velocity        | 0.33m/s                                                                      |                    |
| Exhaust Volume            | 347m³/h (204 cfm)                                                            | 465m³/h (273 cfm)  |
| Air Supply Filter         | ULPA filter, efficiency > 99.999% for particle size at 0.12 µm               |                    |
| Exhaust Filter            | 2 pieces HEPA filters, efficiency > 99.999% for particle size at $0.3 \mu m$ |                    |
|                           | Filter life indicator and filter working time indicator.                     |                    |
| Alarm                     | Abnormal airflow velocity; Filter replacement; Front window at unsafe height |                    |
| Noise                     | EN12469 ≤ 58dB / NSF49 ≤ 61dB                                                |                    |
| Water & Gas Tap           | Water Tap*1, Gas tap*1                                                       |                    |
| UV Lamp                   | 18W*1                                                                        | 30W*1              |
|                           | Emission of 253.7 nanometers for most efficient decontamination              |                    |
|                           | UV life indicator                                                            |                    |
| LED Lamp                  | 12W*2                                                                        | 16W*2              |
| Illumination              | ≥1000Lux                                                                     |                    |
| Consumption               | 700W                                                                         | 900W               |
| Waterproof Socket         | Two, Total load of two sockets: ≤500W                                        |                    |
| Display                   | LCD display                                                                  |                    |
| Control System            | Microprocessor                                                               |                    |
| Humidity and Temperature  | Humidity and temperature can be displayed on the control panel               |                    |
| Material                  | Work Area: 304 stainless steel                                               |                    |
|                           | Main Body: cold-rolled steel with anti-bacteria powder coating               |                    |
| Front Window              | Motorized, two-layer laminated toughened glass≥5mm, anti-UV                  |                    |
| Caster                    | Footmaster Caster                                                            |                    |
| Power supply              | AC220V±10%, 50/60Hz; 110V±10%, 60Hz                                          |                    |
| Standard Accessory        | Base stand, Drain valve, Waterproof sockets*2, Remote control, UV lamp*2 and |                    |
|                           | LED lamp, Water tap, Gas tap                                                 |                    |
| Optional Accessory        | Armrest, Formalin fumigation sterilizer, Infrared sterilizer, Airflow tester |                    |
| Gross Weight              | 320kg                                                                        | 371kg              |
| Package Size (W*D*H)      | 1080*910*2280mm                                                              | 1540*910*2280mm    |