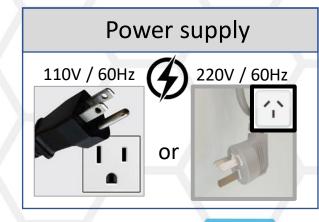

### **TECHNICAL PARAMETERS**

| Model                     | 11224BBC86                                                                   | 11234BBC86         |
|---------------------------|------------------------------------------------------------------------------|--------------------|
| External Size (W*D*H)     | 1087*760*2100mm                                                              | 1380*760*2100mm    |
| Internal Size (W*D*H)     | 910*600*630mm                                                                | 1220*600*630mm     |
| Tested Opening            | Safety Height 200mm(8")                                                      |                    |
| Max Opening               | 440mm(17")                                                                   |                    |
| Internal Work Area, space | 0.55m <sup>3</sup>                                                           | 0.73m <sup>3</sup> |
| Inflow Velocity           | 0.53m/s                                                                      |                    |
| Down Flow Velocity        | 0.33m/s                                                                      |                    |
| Exhaust Volume            | 347m³/h (204 cfm)                                                            | 465m³/h (273 cfm)  |
| Air Supply Filter         | ULPA filter, efficiency > 99.999% for particle size at 0.12 µm               |                    |
| Exhaust Filter            | 2 pieces HEPA filters, efficiency > 99.999% for particle size at $0.3 \mu m$ |                    |
|                           | Filter life indicator and filter working time indicator.                     |                    |
| Alarm                     | Abnormal airflow velocity; Filter replacement; Front window at unsafe height |                    |
| Noise                     | EN12469 ≤ 58dB / NSF49 ≤ 61dB                                                |                    |
| Water & Gas Tap           | Water Tap*1, Gas tap*1                                                       |                    |
| UV Lamp                   | 18W*1                                                                        | 30W*1              |
|                           | Emission of 253.7 nanometers for most efficient decontamination              |                    |
|                           | UV life indicator                                                            |                    |
| LED Lamp                  | 12W*2                                                                        | 16W*2              |
| Illumination              | ≥1000Lux                                                                     |                    |
| Consumption               | 700W                                                                         | 900W               |
| Waterproof Socket         | Two, Total load of two sockets: ≤500W                                        |                    |
| Display                   | LCD display                                                                  |                    |
| Control System            | Microprocessor                                                               |                    |
| Humidity and Temperature  | Humidity and temperature can be displayed on the control panel               |                    |
| Material                  | Work Area: 304 stainless steel                                               |                    |
|                           | Main Body: cold-rolled steel with anti-bacteria powder coating               |                    |
| Front Window              | Motorized, two-layer laminated toughened glass≥5mm, anti-UV                  |                    |
| Caster                    | Footmaster Caster                                                            |                    |
| Power supply              | AC220V±10%, 50/60Hz; 110V±10%, 60Hz                                          |                    |
| Standard Accessory        | Base stand, Drain valve, Waterproof sockets*2, Remote control, UV lamp*2 and |                    |
|                           | LED lamp, Water tap, Gas tap                                                 |                    |
| Optional Accessory        | Armrest, Formalin fumigation sterilizer, Infrared sterilizer, Airflow tester |                    |
| Gross Weight              | 320kg                                                                        | 371kg              |
| Package Size (W*D*H)      | 1080*910*2280mm                                                              | 1540*910*2280mm    |